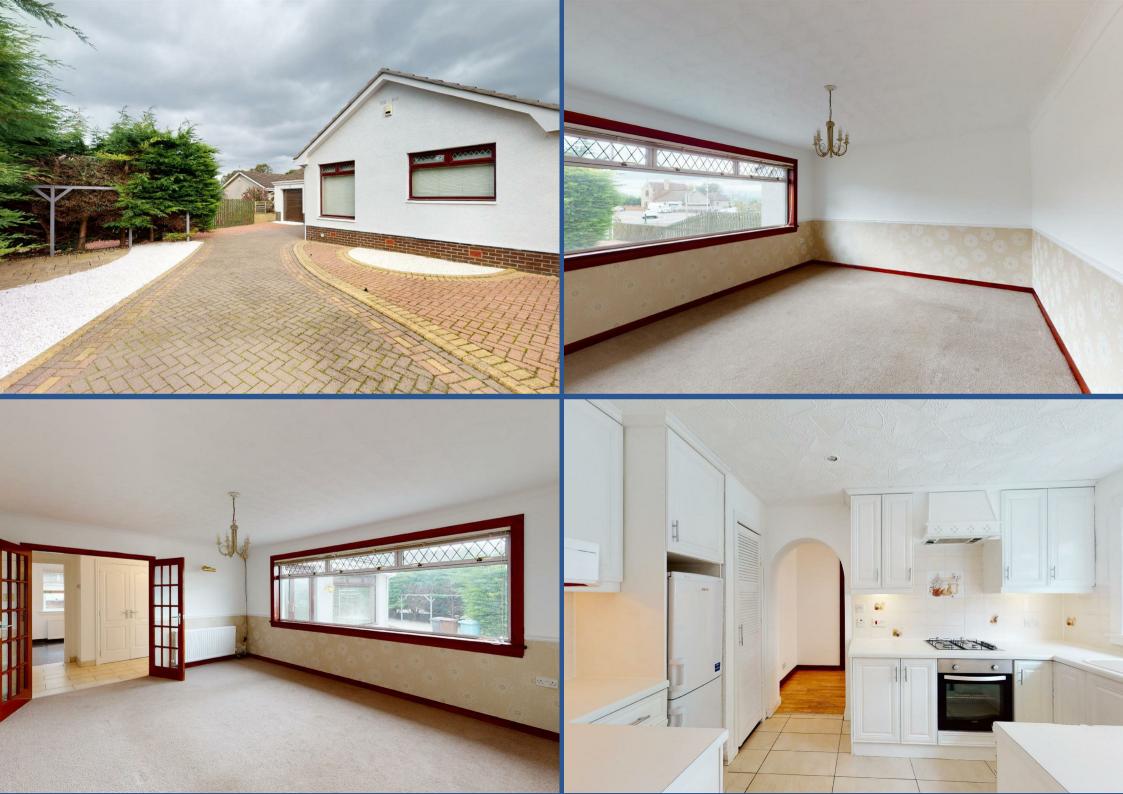

The property is located within walking distance to local shops, entertainment, and excellent travel links.

Spread over one level this spacious and flexible accommodations consists of: welcoming hallway leading to master bedroom with en-suite, family bathroom, 3 further good-sized bedrooms with storage, living room to front, bright kitchen, dining area and large reception room with patio doors to back garden and conservatory to the rear.

The property is further benefitted by double glazing, large driveway, integrated garage, gas central heating and large front and back garden areas.

This property offers the buyer an exciting opportunity to change and adapt the vast space to suit various family dynamics.