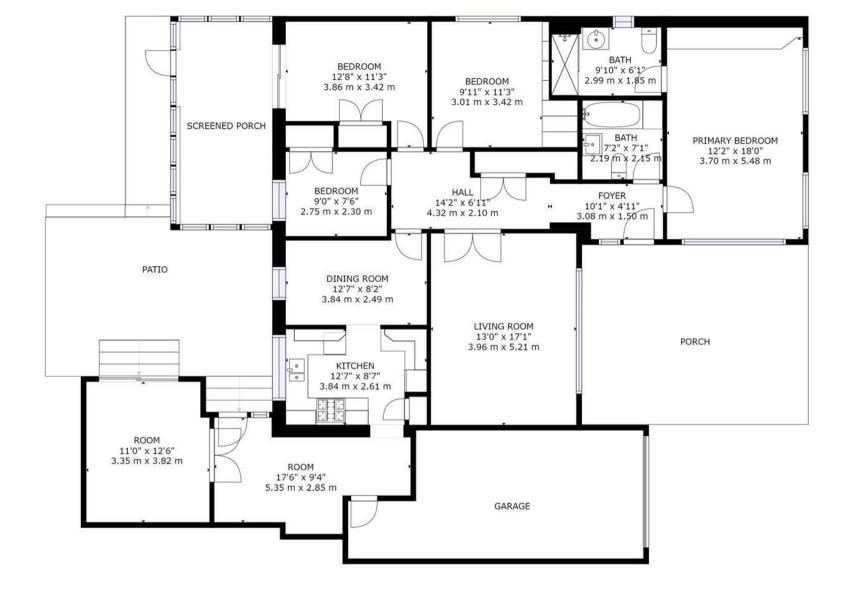

The property is located within walking distance to local shops, entertainment, and excellent travel links.

Spread over one level this spacious and flexible accommodations consists of: welcoming hallway leading to master bedroom with en-suite, family bathroom, 3 further good-sized bedrooms with storage, living room to front, bright kitchen, dining area and large reception room with patio doors to back garden and conservatory to the rear.

The property is further benefitted by double glazing, large driveway, integrated garage, gas central heating and large front and back garden areas.

This property offers the buyer an exciting opportunity to change and adapt the vast space to suit various family dynamics.

\*\*Mortgage advice is available on this property\*\*

GROSS INTERNAL AREA
FLOOR 1: 1602 sq. ft,149 m2, EXCLUDED AREAS:
PORCH: 156 sq. ft,14 m2
TOTAL: 1602 sq. ft,149 m2
SIZES AND DIMENSIONS ARE APPROXIMATE, ACTUAL MAY VARY.