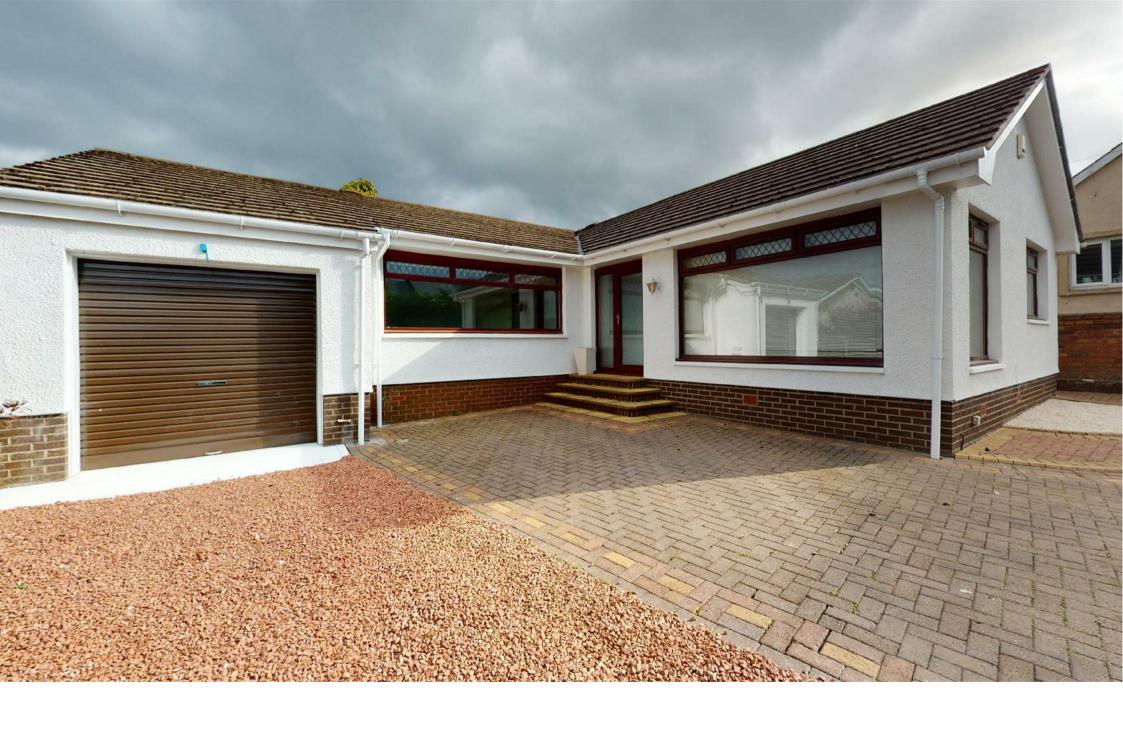

**Detached Bungalow** 

4 Bedrooms

3 Reception Rooms

Flexible Accommodation

Large Driveway

Garage

Conservatory

Empire Property are delighted to bring to the market a rarely available 4-bedroom, 3 reception detached bungalow on Kitchener Street, Wishaw.

The property is located within walking distance to local shops, entertainment, and excellent travel links.

Spread over one level this spacious and flexible accommodations consists of: welcoming hallway leading to master bedroom with en-suite, family bathroom, 3 further good-sized bedrooms with storage, living room to front, bright kitchen, dining area and large reception room with patio doors to back garden and conservatory to the rear.

The property is further benefitted by double glazing, large driveway, integrated garage, gas central heating and large front and back garden areas.

This property offers the buyer an exciting opportunity to change and adapt the vast space to suit various family dynamics.